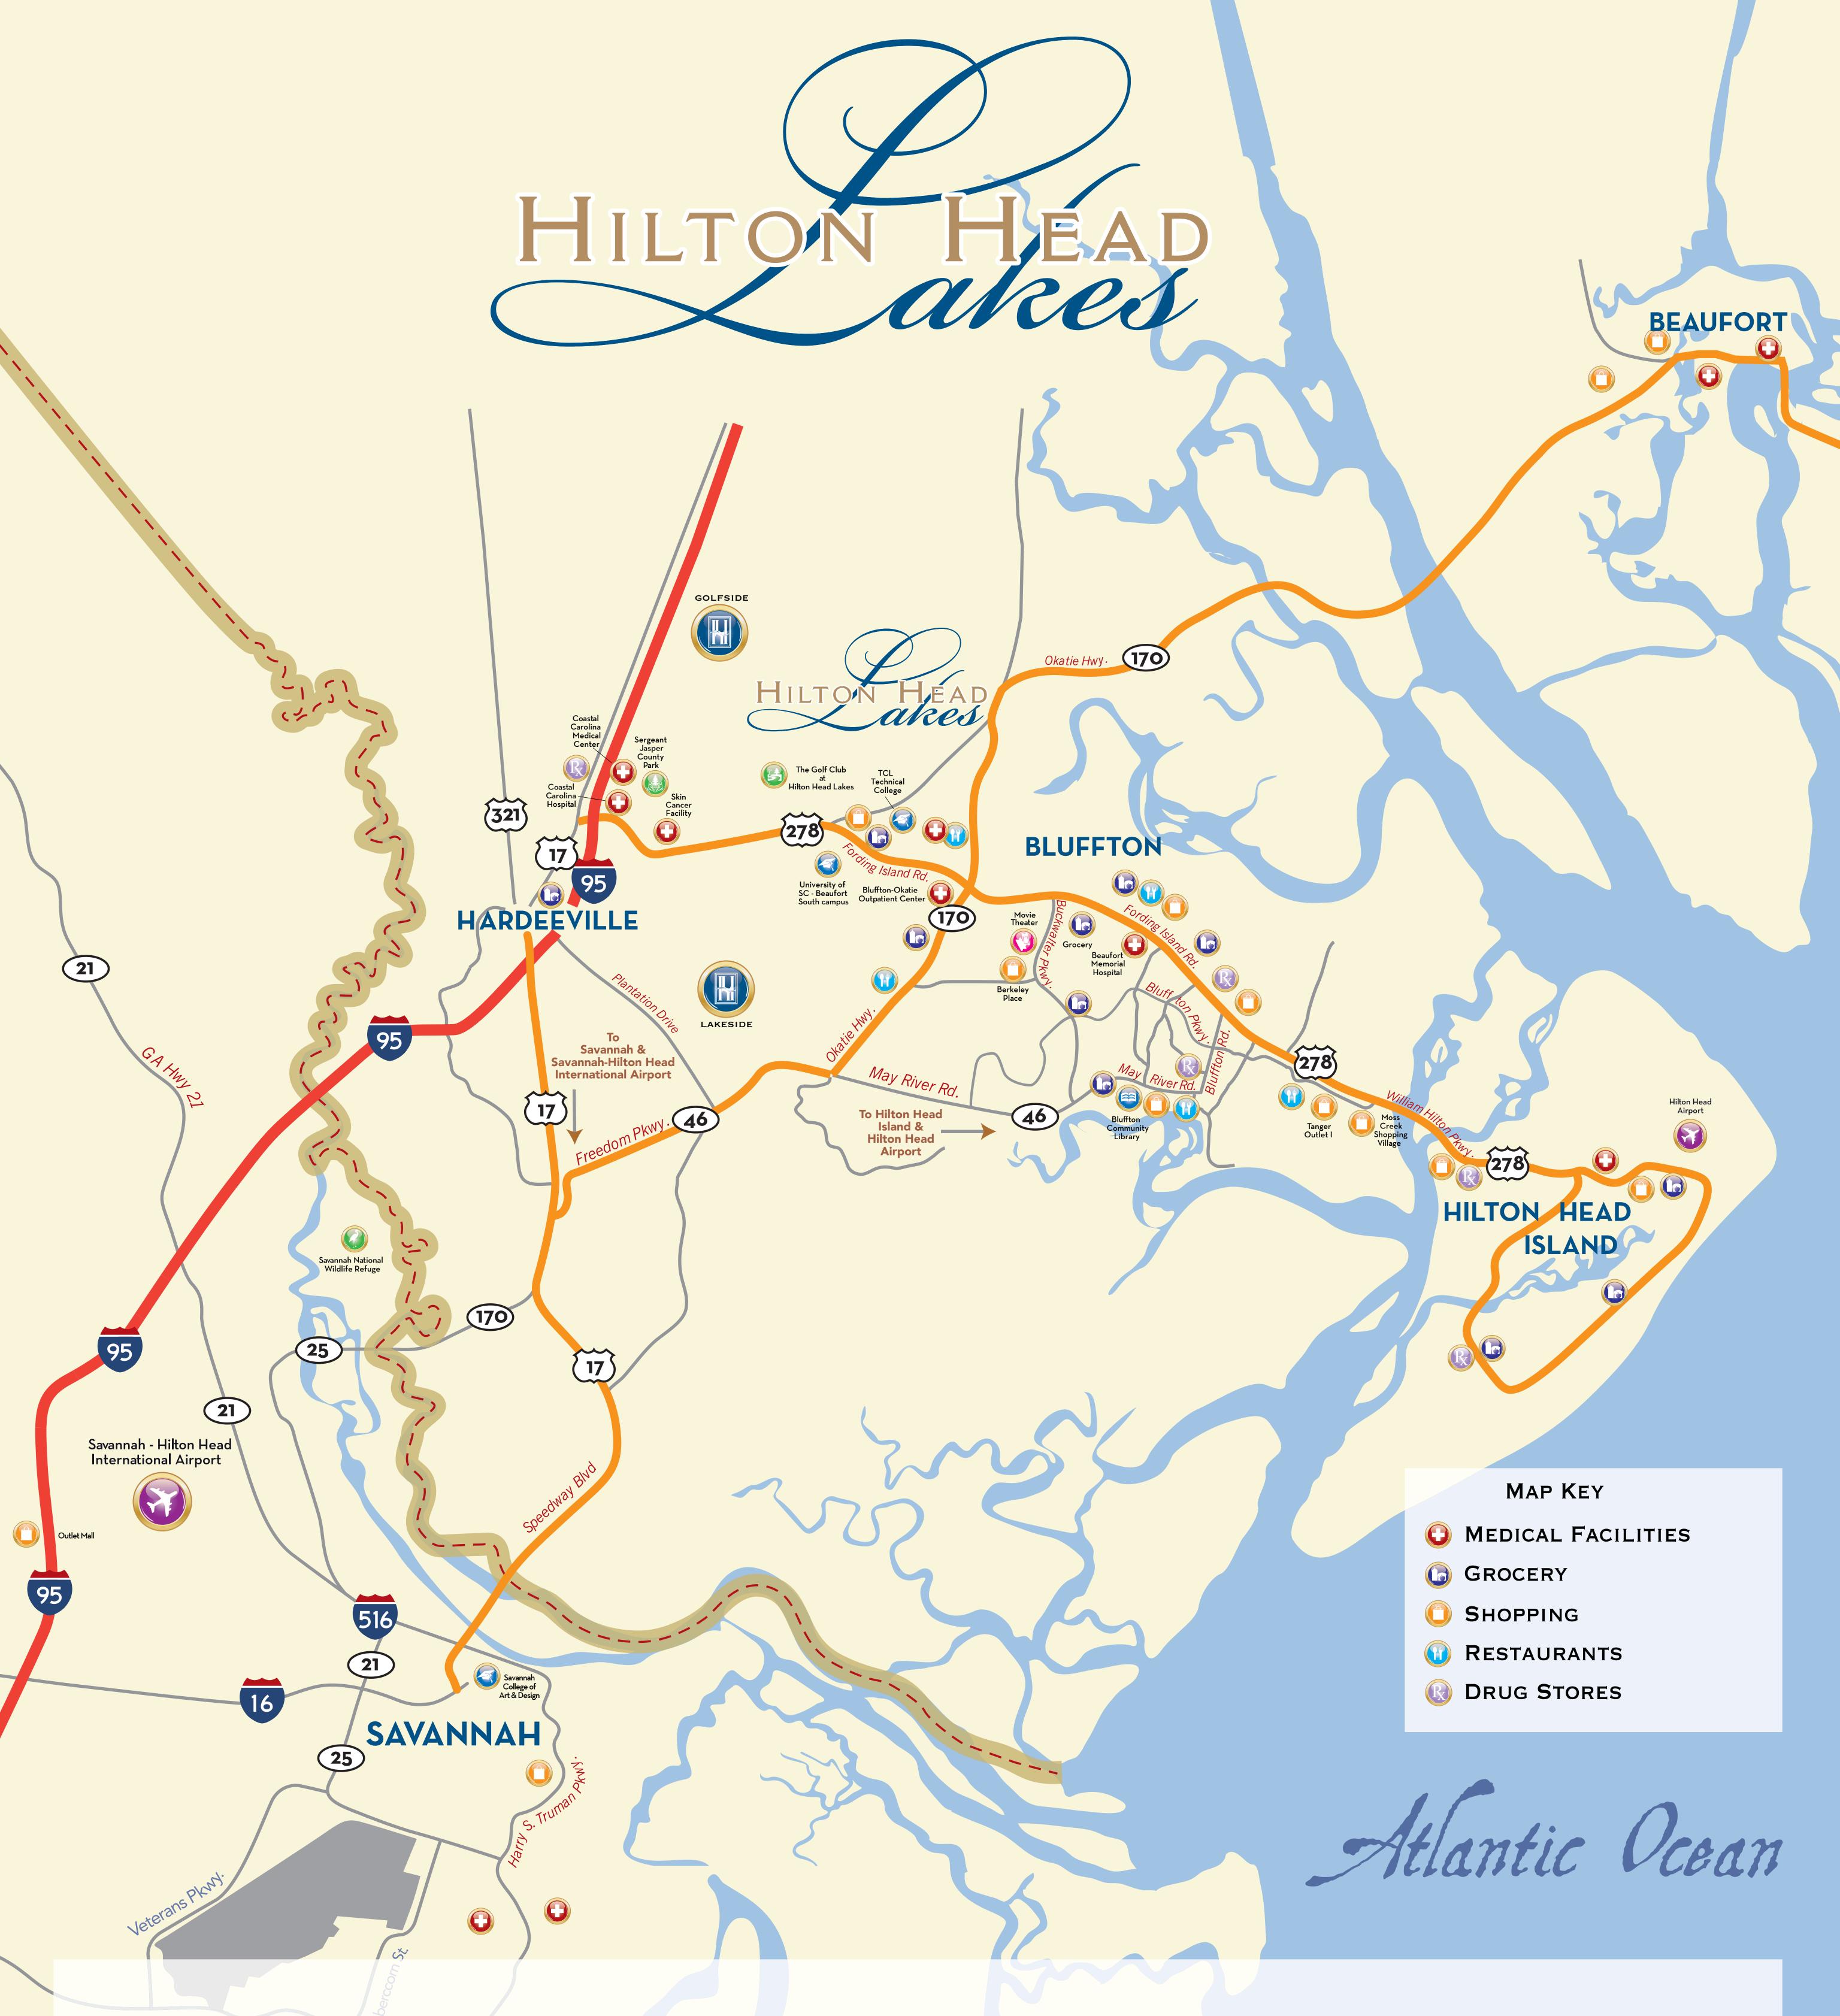

## MEDICAL FACILITIES

- BEAUFORT MEMORIAL HOSPITAL
- BEAUFORT NAVAL HOSPITAL
- BLUFFTON HEALTH CENTER
- BLUFFTON-OKATIE OUTPATIENT CENTER
- COASTAL CAROLINA MEDICAL CENTER
- CROSS ISLAND MEDICAL CENTER
- HILTON HEAD REGIONAL MEDICAL CENTER
- MEMORIAL HOSPITAL OF SAVANNAH
- PARKWAY MEDICAL CENTER
- SURGERY CENTER OF BEAUFORT
- St. Joseph's Candler Hospital Savannah

## COLLEGES/ADULT EDUCATION

- University of South Carolina Beaufort South Campus
- TECHNICAL COLLEGE OF THE LOWCOUNTRY
- ARMSTRONG ATLANTIC STATE UNIVERSITY SAVANNAH
- BEAUFORT JASPER ACADEMY FOR CAREER EXCELLENCE
- SAVANNAH COLLEGE OF ART & DESIGN (SCAD)
   GEORGIA TECH REGIONAL CAMPUS

## AIRPORTS

- SAVANNAH/HILTON HEAD AIRPORT 15 MINUTES
- HILTON HEAD AIRPORT 20 MINUTES
- CHARLESTON AIRPORT 1 HOUR 30 MINUTES